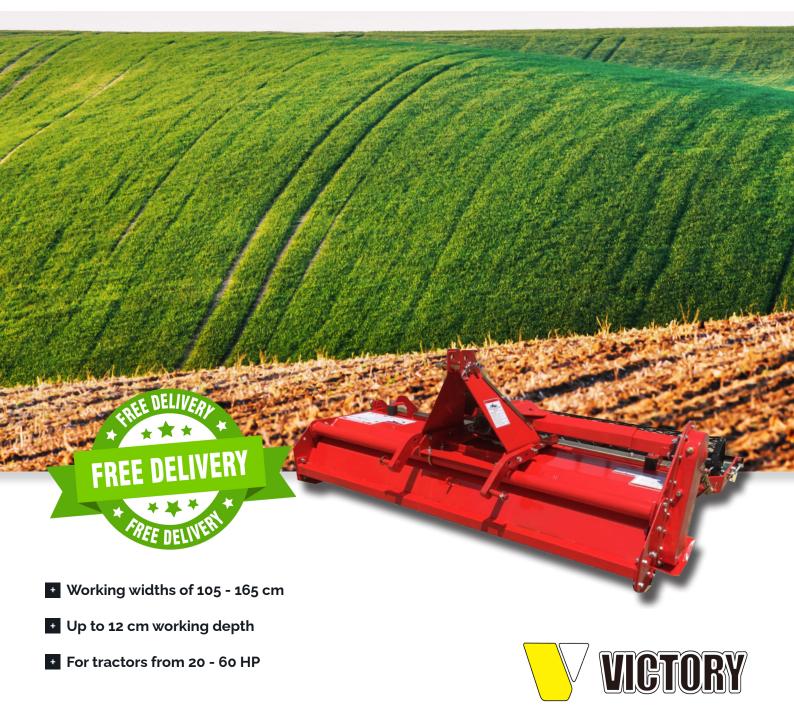

## **VICTORY SB REVERSE TILLER**

For Tractors Wtih CAT I. 3-Point-Hitch

# VICTORY SB REVERSE TILLER

The Victory SB reverse tiller, also called Stone Burier, which is describing its function best, is the ideal tiller for preparing the soil for sowing.

#### Working widths of 105 - 165 cm

Tiller cultivator for tractors with 20 hp to 60 hp with CAT I. 3-point hitch

1 Side transmission with oil bath chain.

**2** Free-wheel transmission protects your tractor after PTO is switched off.

3 Easy positioning of the tiller behind your tractor by 120 mm adjustable Cat I lower hitches.

4 Rear safety cover; spring controlled.

- **5** Large 450 mm rear gabion roller for perfectly preparing the soil for sowing.
- 6 PTO shaft with friction clutch included in the shipment.

**7** Loosens and sifts the soil so that roots and stones are placed beneath the humus layer.