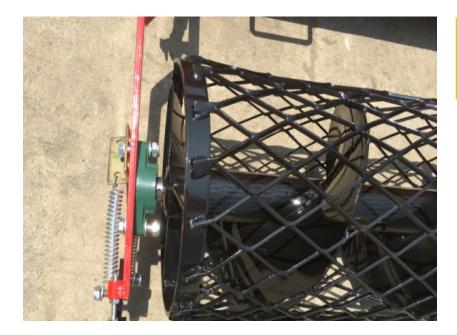

3 Easy positioning of the tiller behind your tractor by 120 mm adjustable Cat I lower hitches.

4 Rear safety cover; spring controlled.

- **5** Large 450 mm rear gabion roller for perfectly preparing the soil for sowing.
- 6 PTO shaft with friction clutch included in the shipment.